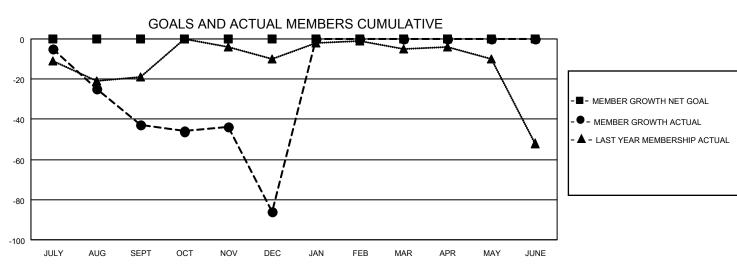

## MONTHLY MEMBERSHIP PROGRESS REPORT

LOCATION MAINE District 41 Results as of: 12/31/2020

| Clubs         |               |             |               | Members               |                        |                         |                                                    |  |  |
|---------------|---------------|-------------|---------------|-----------------------|------------------------|-------------------------|----------------------------------------------------|--|--|
|               | RESULTS FOR   | R 2020-2021 |               | RESULTS FOR 2020-2021 |                        |                         |                                                    |  |  |
| QUARTER       | NEW CLUB GOAL | NEW CLUBS   | DROPPED CLUBS | QUARTER MEMI          | BER GROWTH NET<br>GOAL | MEMBER GROWTH<br>ACTUAL | DROPPED<br>MEMBERS ACTUAL<br>(including transfers) |  |  |
| JULY/AUG/SEPT | 0             | 0           | 0             | JULY/AUG/SEPT         | 0                      | 15                      | 51                                                 |  |  |
| OCT/NOV/DEC   | 0             | 0           | 1             | OCT/NOV/DEC           | 0                      | 27                      | 67                                                 |  |  |
| JAN/FEB/MAR   | 0             | 0           | 0             | JAN/FEB/MAR           | 0                      | 0                       | 0                                                  |  |  |
| APR/MAY/JUNE  | 0             | 0           | 0             | APR/MAY/JUNE          | 0                      | 0                       | 0                                                  |  |  |